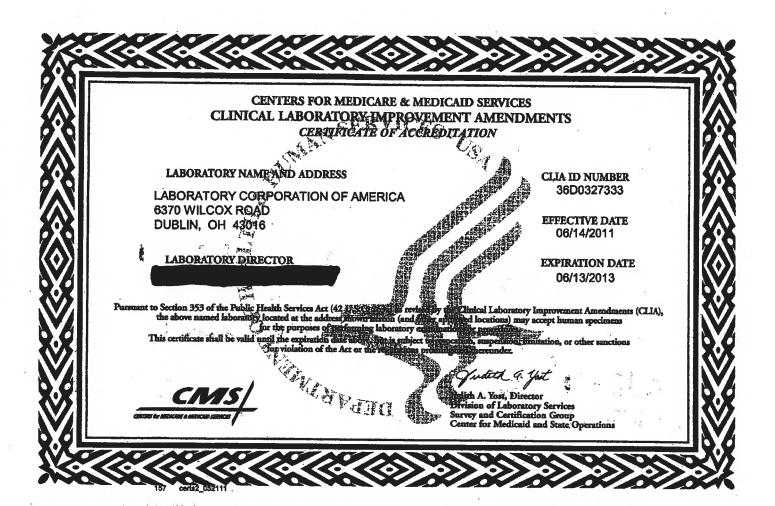

127646.1

- 3 - 0

PAGE 4/7 \* RCVD AT 1/3/2012 10:47:42 PM [Central Standard Time] \* SVR:GHTPRF01/19 \* DNIS:4776 \* CSID: \* DURATION (mm-ss):01-48

- (a) Documentation regarding the employment and qualification of two (2) Registered Nurses (77 Ill. Admin. Code 205.530(e) and 205.330(a));
- (b) Written agreement with a laboratory to perform any required laboratory procedures not performed at the Respondents facility (77 Ill. Admin. Code 205.350);
- (c) Documentation regarding the employment and qualification of a physician with practice privileges at an Illinois Hospital (77 Ill. Admin. Code 205.230(a)(4)).

- The facility's failure to ensure the presence of a Registered Nurse in the operating room during all invasive or operative procedures (77 Ill. Admin. Code 205.530(e));
- The facility's failure to ensure the presence of a Registered Nurse to direct and supervise the nursing personnel and the nursing care of patients (77 Ill. Admin. Code 205.330(a));
- The facility's failure to ensure that either of the two physicians on staff have and maintain surgical practice privileges with an Illinois licensed hospital(s) (77 Ill. Admin. Code 205.230(a)(4)); and
- The facility's failure to have a written agreement with a laboratory which possesses a valid Clinical Laboratory Improvement Amendment certificate to perform any required laboratory procedures which are not performed in the center (77 Ill. Admin. Code 205.350(b)).